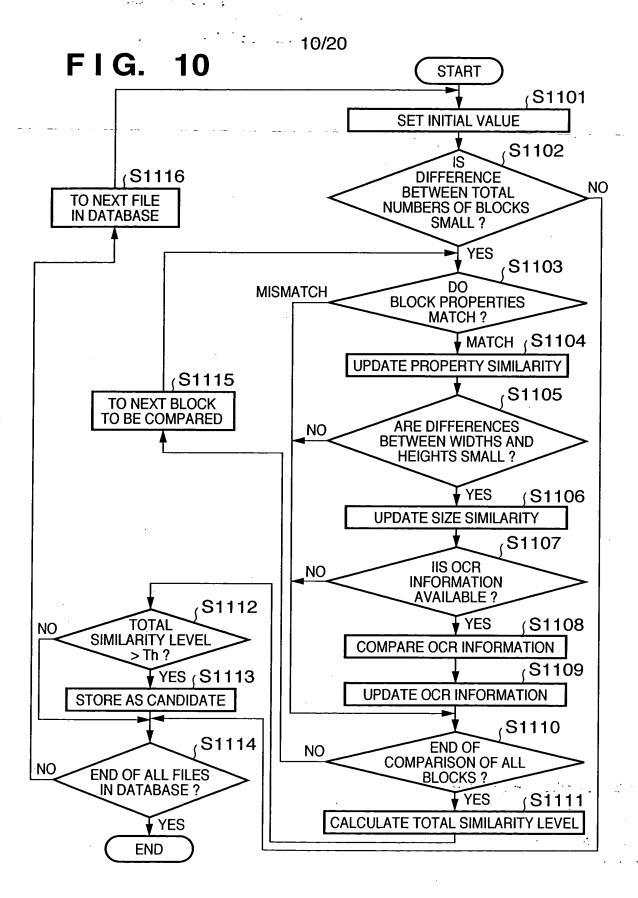

FIG. 2

FIG. 5

727

| BLOCK INFORMATION         | ORMATION                  |                                    |                    |           |             |                    |     |
|---------------------------|---------------------------|------------------------------------|--------------------|-----------|-------------|--------------------|-----|
|                           | PROPERTY                  | PROPERTY COORDINATE X COORDINATE Y | COORDINATE Y       | WIDTH     | HEIGHT<br>H | OCR<br>INFORMATION |     |
| BLOCK 1                   | 1                         | Υ1                                 | IJ                 | W1        | 도           | AVAILABLE          |     |
| BLOCK 2                   | 3                         | X2                                 | λ2                 | W2        | H2          | AVAILABLE          | · · |
| BLOCK 3                   | 2                         | Х3                                 | £Å                 | W3        | 왕           | NOT AVAILABLE      |     |
| BLOCK 4                   | <b>-</b>                  | X4                                 | 44                 | W4        | H4          | AVAILABLE          |     |
| BLOCK 5                   | 3                         | X5                                 | 5Å                 | W5        | H5          | AVAILABLE          |     |
| BLOCK 6                   | 5                         | 9X                                 | 9,                 | 9/        | 9H          | NOT AVAILABLE      |     |
|                           |                           |                                    |                    |           |             |                    |     |
| PROPE                     | PROPERTY 1:text 2:picture | 2 : picture 3 : ta                 | 3:table 4:line 5:p | 5 : photo |             |                    |     |
| INPUT FILE                | INPUT FILE INFORMATION    | 7                                  |                    |           |             |                    |     |
| TOTAL NUMBER<br>OF BLOCKS | MBER<br>XKS               | N                                  | ( =e )             |           |             |                    |     |
|                           |                           |                                    |                    |           |             |                    |     |